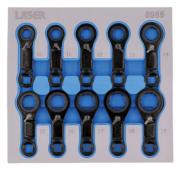

## Ratchet Ring Torque Adaptor Set 3/8"D 10pc

A ten piece set of torque extension adaptors (crow's foot ring spanners) with a Bi-Hex (12pt) profile from sizes 10mm up to 19mm, each featuring a reversible 120 teeth ratchet mechanism, to enable the use of a 3/8"D torgue wrench in tight or restricted access applications. Please note: torgue settings must be recalculated to take into account the extra length of these extenders. Supplied in an EVA foam tray, designed to fit roll cab drawers, keeping the adaptors clean, tidy and ready for use.

## **Additional Information**

- 3/8"D x Bi-Hex (12pt) profile. 120 teeth reversible ratchet mechanism.
- Sizes: 10, 11, 12, 13, 14, 15, 16, 17, 18 & 19mm.
- Manufactured from chrome vanadium, with a black phosphate finish.
- Presented in a EVA foam organizer tray (37 x 186 x 197mm).
- · NOTE: Torque setting must be adjusted to allow for the effective increase in leverage length.