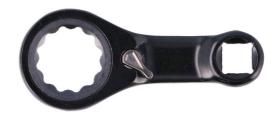

## Ratchet Ring Torque Adaptor Set 3/8"D 10pc

A ten piece set of torque extension adaptors (crow's foot ring spanners) with a Bi-Hex (12pt) profile from sizes 10mm up to 19mm, each featuring a reversible 120 teeth ratchet mechanism, to enable the use of a 3/8"D torgue wrench in tight or restricted access applications. Please note: torgue settings must be recalculated to take into account the extra length of these extenders. Supplied in an EVA foam tray, designed to fit roll cab drawers, keeping the adaptors clean, tidy and ready for use.

## **Additional Information**

- 3/8"D x Bi-Hex (12pt) profile. 120 teeth reversible ratchet mechanism.
- Sizes: 10, 11, 12, 13, 14, 15, 16, 17, 18 & 19mm.
- Manufactured from chrome vanadium, with a black phosphate finish.
- Presented in a EVA foam organizer tray (37 x 186 x 197mm).
- · NOTE: Torque setting must be adjusted to allow for the effective increase in leverage length.